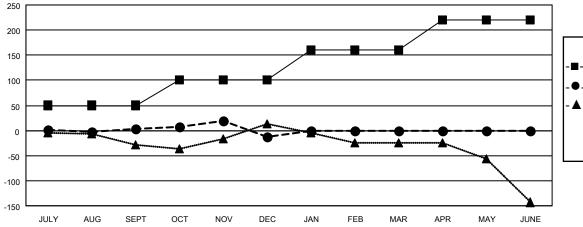

| l | Members                                                     |        |              |               |                       |  |  |  |  |  |  |
|---|-------------------------------------------------------------|--------|--------------|---------------|-----------------------|--|--|--|--|--|--|
| l | RESULTS FOR 2021-2022                                       |        |              |               |                       |  |  |  |  |  |  |
| l | QUARTER                                                     | MEMBER | R GROWTH NET | MEMBER GROWTH | DROPPED               |  |  |  |  |  |  |
| l | (                                                           |        | GOAL         | ACTUAL        | MEMBERS ACTUAL        |  |  |  |  |  |  |
| ı | JULY/AUG/SEPT<br>OCT/NOV/DEC<br>JAN/FEB/MAR<br>APR/MAY/JUNE |        |              |               | (including transfers) |  |  |  |  |  |  |
| ı |                                                             |        | 50           | 65            | 50                    |  |  |  |  |  |  |
| l |                                                             |        | 50           | 86            | 94                    |  |  |  |  |  |  |
| l |                                                             |        | 60           | 0             | 0                     |  |  |  |  |  |  |
|   |                                                             |        | 60           | 0             | 0                     |  |  |  |  |  |  |
|   |                                                             |        |              |               |                       |  |  |  |  |  |  |

## GOALS AND ACTUAL MEMBERS CUMULATIVE

■- MEMBER GROWTH NET GOAL

- MEMBER GROWTH ACTUAL

▲ - LAST YEAR MEMBERSHIP ACTUAL

| DROPPED CLUBS: 4 |     | 57 CLUBS OF 126 ADDED 1 OR<br>MORE NEW MEMBERS | GENDER DISTRIBUTION       |                |
|------------------|-----|------------------------------------------------|---------------------------|----------------|
|                  |     |                                                | MALE                      | 1,031 (53.36%) |
|                  |     |                                                | FEMALE                    | 901 (46.64%)   |
| DROPPED MEMBERS  |     |                                                | NON BINARY                | 0 (0.00%)      |
| DECEASED         | 16  |                                                | PREFER NOT TO ANSWER      | 0 (0.00%)      |
| CLUB CANCELLED   | 0   |                                                | TOTAL FAMILY UNIT MEMBERS | 504            |
| OTHER            | 128 | CLICK HERE FOR CUMULATIVE                      | TOTAL FAMILY UNIT MEMBERS | 304            |
| TOTAL            | 144 | MEMBERSHIP DATA                                | FAMILY MEMBERS PAYING HAL | F 261          |