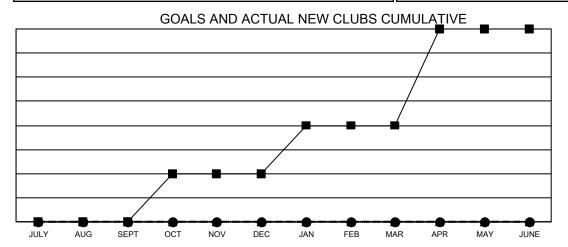

## GAT MONTHLY MEMBERSHIP PROGRESS REPORT

Multiple District 410

**LOCATION: REP OF SOUTH AFRICA** 

Results as of: 12/31/2021

| Clubs                 |               |           |               |  |  |  |  |  |
|-----------------------|---------------|-----------|---------------|--|--|--|--|--|
| RESULTS FOR 2021-2022 |               |           |               |  |  |  |  |  |
| QUARTER               | NEW CLUB GOAL | NEW CLUBS | DROPPED CLUBS |  |  |  |  |  |
| JULY/AUG/SEPT         | 0             | 0         | 4             |  |  |  |  |  |
| OCT/NOV/DEC           | 1             | 0         | 0             |  |  |  |  |  |
| JAN/FEB/MAR           | 1             | 0         | 0             |  |  |  |  |  |
| APR/MAY/JUNE          | 2             | 0         | 0             |  |  |  |  |  |

■- CURRENT YEAR GOALS FOR NEW CLUBS

- ■ - CURRENT YEAR ACTUAL NEW CLUBS

- ▲ - LAST YEAR ACTUAL NEW CLUBS